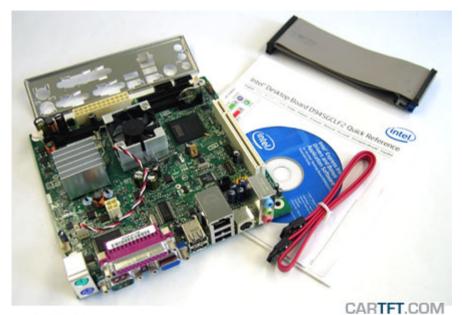

| D945GCLF                                        |
|-------------------------------------------------|
| Mini-ITX Mainboard                              |
| Intel Atom 330 @ 2x 1.60GHz (Silverthorne 45nm) |
| Intel 82945G (ICH7)                             |
| 512kb                                           |
| Intel GMA 950                                   |
| 1x DDR2 533/667 RAM                             |
| 24 Pin ATX, P4-connector                        |
| - 2x PS/2                                       |
| - 1x Parallel                                   |
| - 1x D-SUB15 (VGA)                              |
| - 1x RS232                                      |
| - 4x USB 2.0                                    |
| - 1x LAN 10/100/1000MBit                        |
| - 3x Sound (Line Out, Line In, Microphone)      |
| Realtek High Definition Audio                   |
| - PCI                                           |
| - Audio                                         |
| - 4x USB                                        |
| - 2x SATA                                       |
| - 1x IDE                                        |
| D945GCLF2D Mainboard (with 2x 1.6Ghz Atom CPU)  |
| I/O ATX rear plate                              |
| - SATA cable                                    |
| - IDE cable                                     |
| - Quickstart-Guide                              |
| - Drivers CD                                    |
|                                                 |