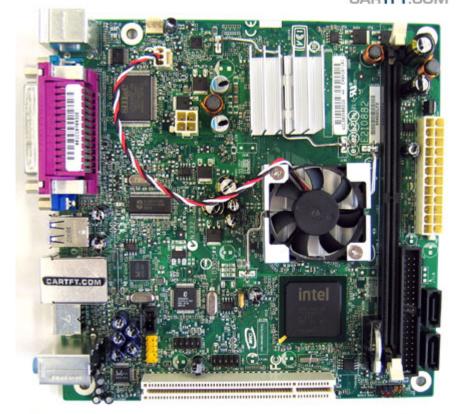

| D945GCLF                                        |
|-------------------------------------------------|
| Mini-ITX Mainboard                              |
| Intel Atom 330 @ 2x 1.60GHz (Silverthorne 45nm) |
| Intel 82945G (ICH7)                             |
| 512kb                                           |
| Intel GMA 950                                   |
| 1x DDR2 533/667 RAM                             |
| 24 Pin ATX, P4-connector                        |
| - 2x PS/2                                       |
| - 1x Parallel                                   |
| - 1x D-SUB15 (VGA)                              |
| - 1x RS232                                      |
| - 4x USB 2.0                                    |
| - 1x LAN 10/100/1000MBit                        |
| - 3x Sound (Line Out, Line In, Microphone)      |
| Realtek High Definition Audio                   |
| - PCI                                           |
| - Audio                                         |
| - 4x USB                                        |
| - 2x SATA                                       |
| - 1x IDE                                        |
| D945GCLF2D Mainboard (with 2x 1.6Ghz Atom CPU)  |
| I/O ATX rear plate                              |
| - SATA cable                                    |
| - IDE cable                                     |
| - Quickstart-Guide                              |
| - Drivers CD                                    |
|                                                 |