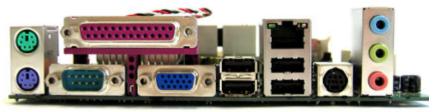

| D945GCLF                                        |
|-------------------------------------------------|
| Mini-ITX Mainboard                              |
| Intel Atom 330 @ 2x 1.60GHz (Silverthorne 45nm) |
| Intel 82945G (ICH7)                             |
| 512kb                                           |
| Intel GMA 950                                   |
| 1x DDR2 533/667 RAM                             |
| 24 Pin ATX, P4-connector                        |
| - 2x PS/2                                       |
| - 1x Parallel                                   |
| - 1x D-SUB15 (VGA)                              |
| - 1x RS232                                      |
| - 4x USB 2.0                                    |
| - 1x LAN 10/100/1000MBit                        |
| - 3x Sound (Line Out, Line In, Microphone)      |
| Realtek High Definition Audio                   |
| - PCI                                           |
| - Audio                                         |
| - 4x USB                                        |
| - 2x SATA                                       |
| - 1x IDE                                        |
| D945GCLF2D Mainboard (with 2x 1.6Ghz Atom CPU)  |
| I/O ATX rear plate                              |
| - SATA cable                                    |
| - IDE cable                                     |
| - Quickstart-Guide                              |
| - Drivers CD                                    |
|                                                 |